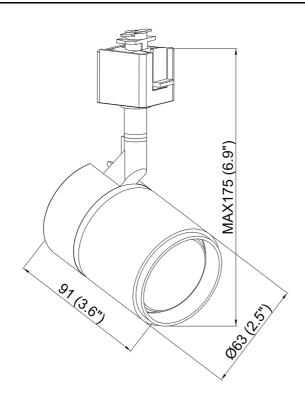

## **Features**

- Black finish with Brass Ring and Baffle
- Directional light source providing 90° vertical aiming capability with 300° horizontal rotation
- •Lamp: GU-10 120V/50W (max.)
- Dimmer compatible
- •Ceramic 120V AC GU-10 base socket
- •Lead wires concealed within stem
- Re-lamps from the front with Suction cup lamp removal aid included
- •Overall height: 6.5"
- •Head diameter: 2.5", Length: 3.5"
- LED compatible

| SPECIFICATION               |              |  |
|-----------------------------|--------------|--|
| OAH (in.)                   | 6.5          |  |
| Overall Width (in.)         | 2.5          |  |
| OA Depth (in.)              | 3.5          |  |
| Bulb                        | GU-10        |  |
| Max. wattage (W)            | 50           |  |
| Number of Bulbs             | 1            |  |
| Bulb included               | No           |  |
| Dimmable                    | Yes          |  |
| Voltage                     | 120V AC 60Hz |  |
| Certifications and Listings | ETL Listed   |  |
| Warranty                    | 1 Year       |  |