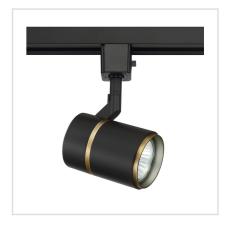

## **Features**

- Black finish with Brass Ring and Baffle
- Directional light source providing 90° vertical aiming capability with 300° horizontal rotation
- •Lamp: GU-10 120V/50W (max.)
- Dimmer compatible
- •Ceramic 120V AC GU-10 base socket
- •Lead wires concealed within stem
- Re-lamps from the front with Suction cup lamp removal aid included
- •Overall height: 6.5"
- •Head diameter: 2.5", Length: 3.5"
- LED compatible

## Description

Line voltage track head cylinder in a Black & Brass finish for use with GU-10 base lamps