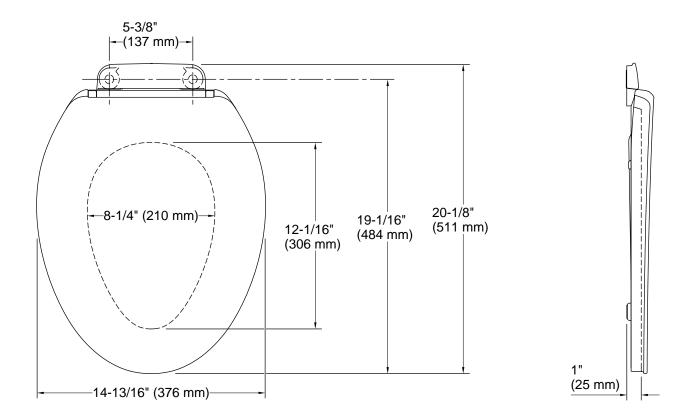

# **Technical Information**

All product dimensions are nominal.

Seat shape type: Elongated
Seat front type: Closed-front
Seat-mounting 5-7/16" (137 mm)

holes: