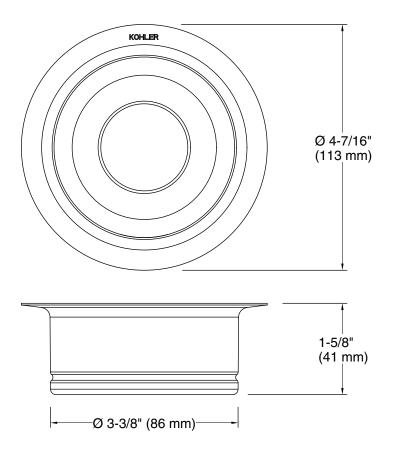

## **Features**

- Fits standard garbage disposal units (4-1/2-inch diam., 1-5/8-inch depth).
- Perfect color match with KOHLER finishes.
- Includes Disposal Flange and Stopper.
- Fits standard garbage disposal units (4-1/2-inch diam., 1-5/8-inch depth).

## **Technical Information**

All product dimensions are nominal.

Material: Metal