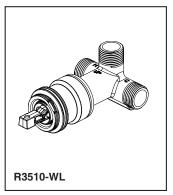

## ROUGH VALVE BODY

- R3510-WL
- 1/2" Rough-In

## **STANDARD SPECIFICATIONS**

- Forged brass body.
- Control mechanism is the diamond embedded ceramic disc cartridge.
- Can be tested with air (200 psi) or water (300 psi) using supplied cartridge.
- Refer to the installation instructions for more details.
- Must order trim separately.