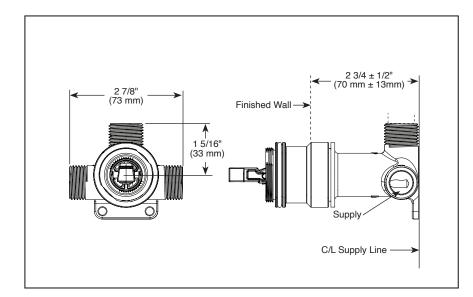

## ROUGH VALVE BODY

- R3510-WL
- 1/2" Rough-In

## **STANDARD SPECIFICATIONS**

- Forged brass body.
- Control mechanism is the diamond embedded ceramic disc cartridge.
- Can be tested with air (200 psi) or water (300 psi) using supplied cartridge.
- Refer to the installation instructions for more details.
- Must order trim separately.