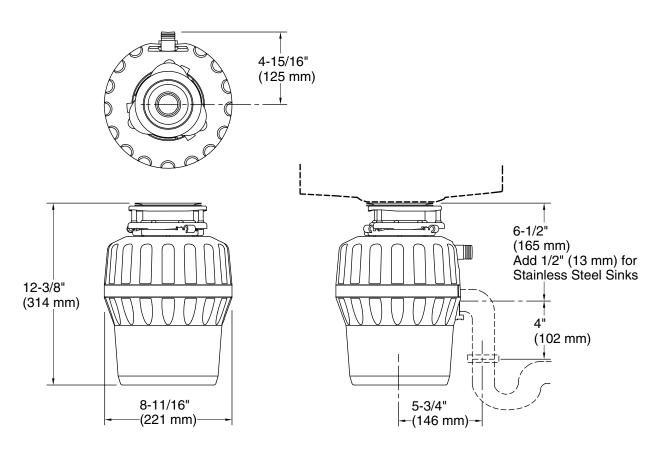

#### **Technical Information**

All product dimensions are nominal.

Material: Stainless Steel