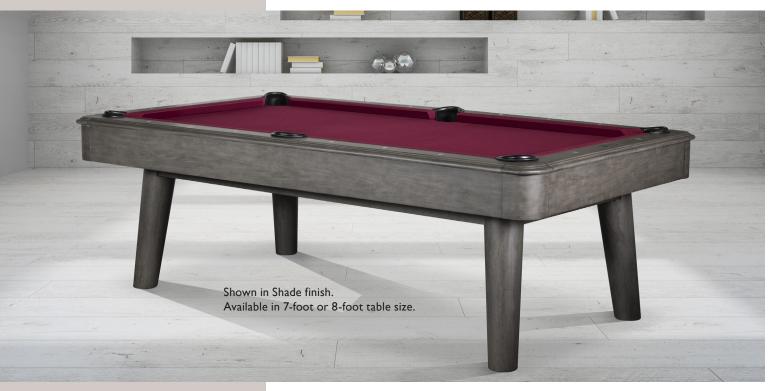

## COLLINS

Meet the Collins lineup of mid-century modern game room furniture. Specially designed and crafted to bring in an amazing mix of the old with the new. Featuring sleek lines, geometric forms and custom finishes, this lineup is sure to wow all your guests.

7' Assembled Dimensions: 92.25"L x 53.25"W x 31.25"H

7' Assembled Weight: 600 lbs

8' Assembled Dimensions: 102.25"L x 58.25"W x 31.25"H

Assembled Weight: 735 lbs

The Collins Pool Table is the ultimate in mid-century modern design. Angled legs and rounded corners on the cabinet make this one of the most distinctively designed pool tables in the industry. Oversized top rails and larger blinds give this table a modern look and feel. With quality features including one inch backed slate, gum rubber rail cushions, hardwood construction, multiple exclusive finishes and a lifetime warranty, this table is one that will provide your family many years of enjoyment.