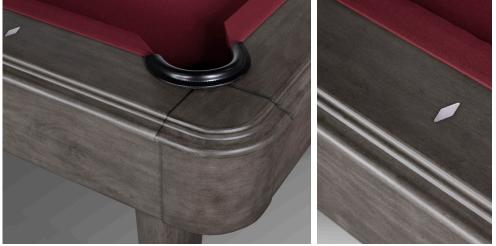

7' Assembled Dimensions: 92.25"L x 53.25"W x 31.25"H

7' Assembled Weight: 600 lbs

8' Assembled Dimensions: 102.25"L x 58.25"W x 31.25"H

Assembled Weight: 735 lbs

The Collins Pool Table is the ultimate in mid-century modern design. Angled legs and rounded corners on the cabinet make this one of the most distinctively designed pool tables in the industry. Oversized top rails and larger blinds give this table a modern look and feel. With quality features including one inch backed slate, gum rubber rail cushions, hardwood construction, multiple exclusive finishes and a lifetime warranty, this table is one that will provide your family many years of enjoyment.