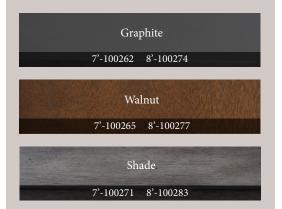

7' Assembled Dimensions: 92.25"L x 53.25"W x 31.25"H

7' Assembled Weight: 600 lbs

8' Assembled Dimensions: 102.25"L x 58.25"W x 31.25"H

Assembled Weight: 735 lbs

The Collins Pool Table is the ultimate in mid-century modern design. Angled legs and rounded corners on the cabinet make this one of the most distinctively designed pool tables in the industry. Oversized top rails and larger blinds give this table a modern look and feel. With quality features including one inch backed slate, gum rubber rail cushions, hardwood construction, multiple exclusive finishes and a lifetime warranty, this table is one that will provide your family many years of enjoyment.