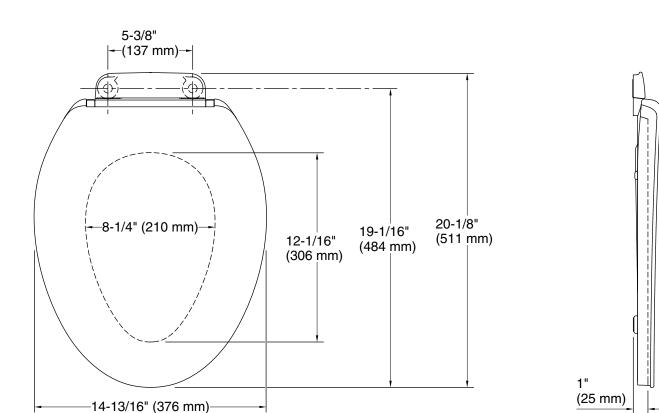

### **Technical Information**

All product dimensions are nominal.

Seat shape type: Elongated
Seat front type: Closed-front
Seat-mounting 5-7/16" (137 mm)

holes: