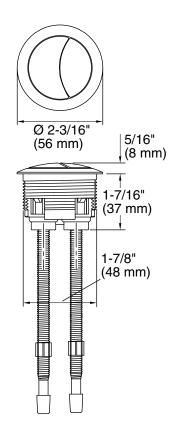

# Persuade® Dual Flush Actuator K-186

### **Technical Information**

All product dimensions are nominal.

Material: Plastic