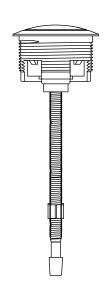

# Persuade® Dual Flush Actuator K-186

### **Technical Information**

All product dimensions are nominal.

Material: Plastic