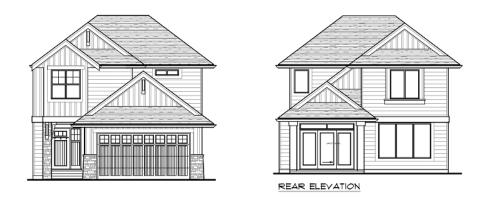

## The Scoria in Cornerstone Subdivision

1839 Sq./ft. 3 Bedroom, 2 1/2 bathroom with attached garage. This home offers an open great room with vaulted ceiling, a custom built kitchen with pantry and main floor laundry. You will also find 9' Main Floor Ceilings, Hardwood, Tile and Carpet. As well as a Gas Fireplace and high end finishing.