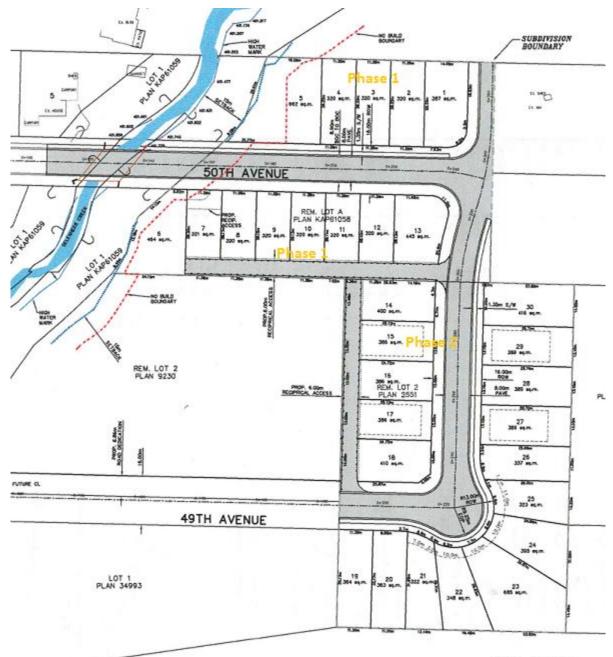

## The Scoria in Cornerstone Subdivision

1839 Sq./ft. 3 Bedroom, 2 1/2 bathroom with attached garage. This home offers an open great room with vaulted ceiling, a custom built kitchen with pantry and main floor laundry. You will also find 9' Main Floor Ceilings, Hardwood, Tile and Carpet. As well as a Gas Fireplace and high end finishing.



#5 450 Lakeshore Rd NE Box 716 Salmon Arm BC, V1E 4N8 P. 250.832.2567 F. 250.832.5210 whitstone.ca



Whitstone Developments reserves the right to change the floor plans & square footage at any time. Room sizes & dimensions are approximate & may change. No unauthorized reproduction is allowed

## **Cornerstone Subdivision**



-----