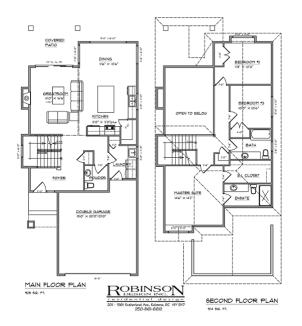

## The Scoria in Cornerstone Subdivision

1839 Sq./ft. 3 Bedroom, 2 1/2 bathroom with attached garage. This home offers an open great room with vaulted ceiling, a custom built kitchen with pantry and main floor laundry. You will also find 9' Main Floor Ceilings, Hardwood, Tile and Carpet. As well as a Gas Fireplace and high end finishing.